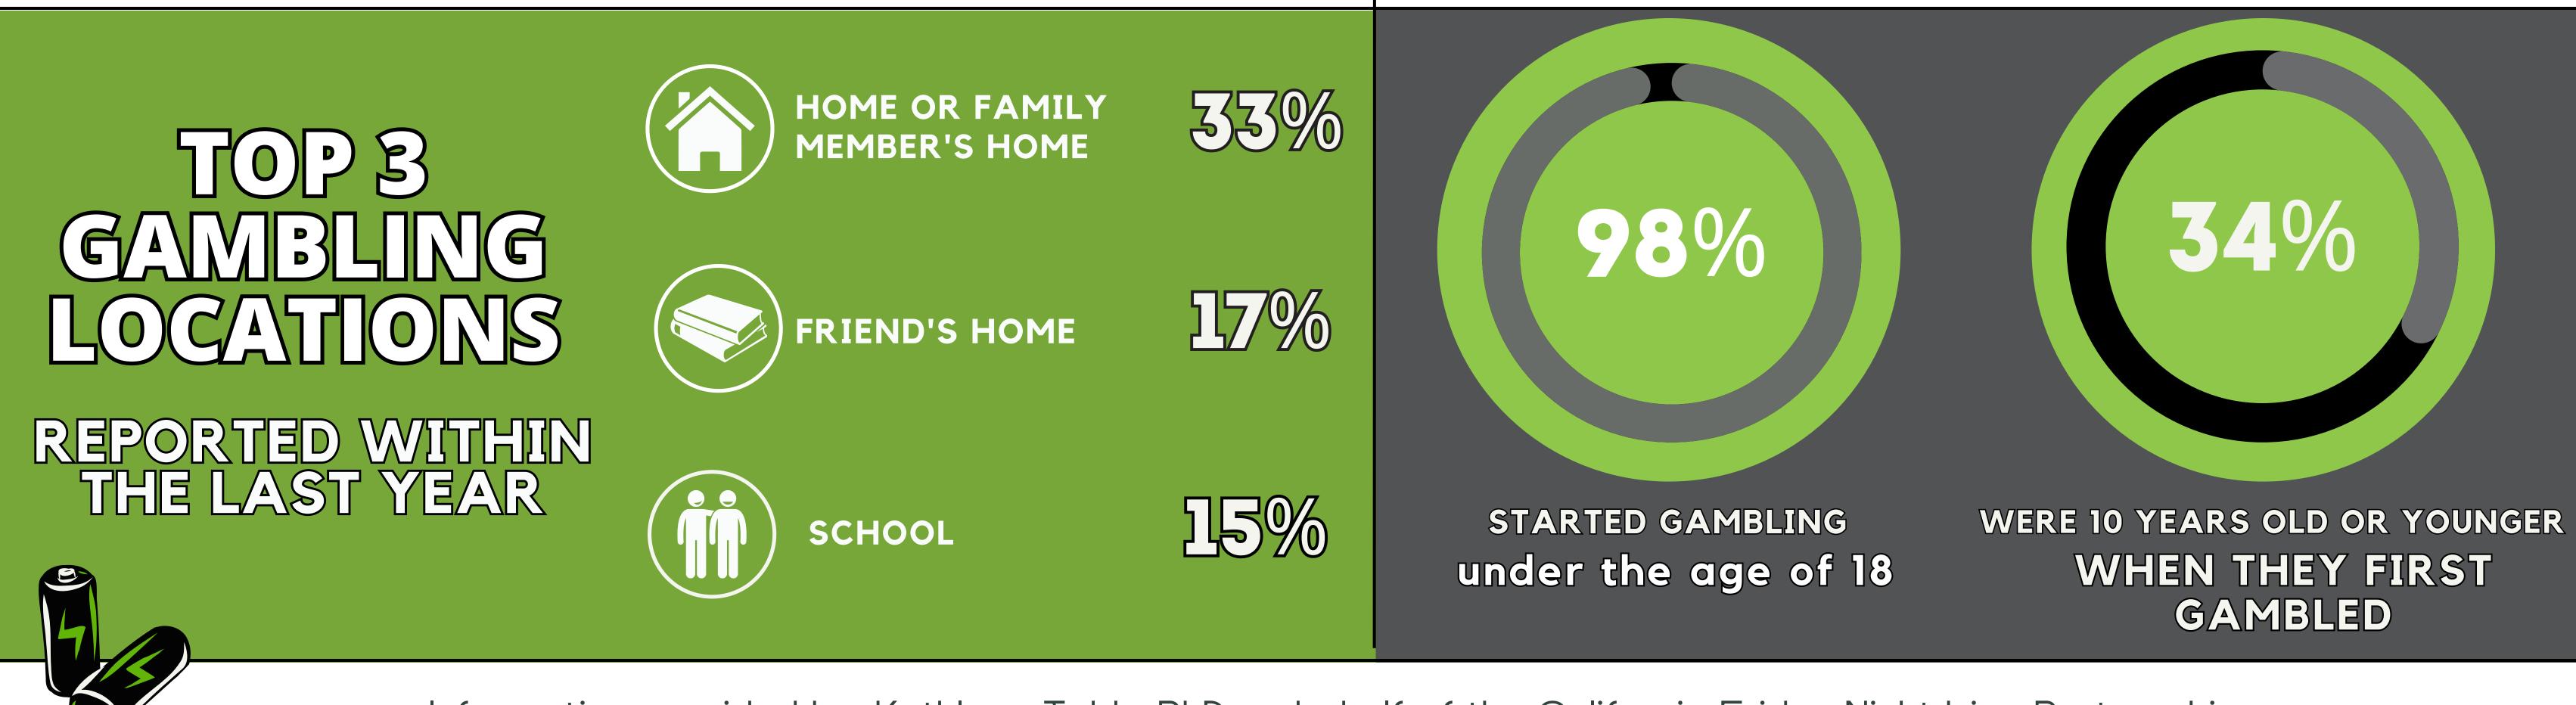

# GAMBLING ACTIVITES

| CARDS               | 14%  |
|---------------------|------|
| PERSONAL CHALLENGES | 13%  |
| BINGO               | 11%  |
| CULTURAL GAMES      | 11%  |
| VIDEO GAMES         | 10%  |
| SCRATCHERS          | 10%  |
| SPORTS BETTING      | 10%  |
| DICE                | 8%   |
| LOTTERY TICKETS     | 7%   |
| FANTASY SPORTS      | 4%   |
| SOCIAL CASINO GAMES | 3%   |
| OTHER               | 0.3% |