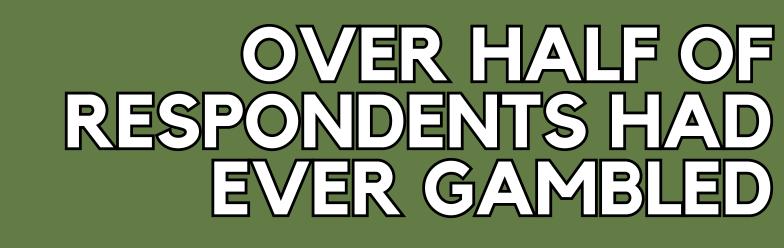

## GAMBLING BEHAVIORS

50,3% of respondents purchased loot boxes\*

Survey findings indicated those who purchased a loot box started gambling at an earlier age.

\*This feature typically involves a sealed mystery "box" or "treasure chest" that can be earned through playing the game (e.g., leveling up) and/or paid for with real money.

OR MORE