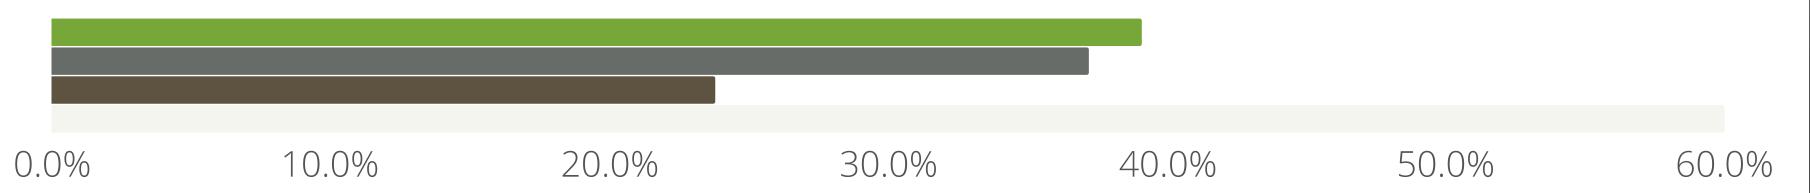

### BETTING ON SPORTS REQUIRES MORE SKILL THAN LUCK

 Female
 Male

 50.3%
 43.5%

 Other

 3.5%

\*Other gender identities include: non-binary, gender fluid, transgender, agender, demi-girl, transdemi boy, gender queer, two-spirit, other, and do not know; each comprised of less than 3.5% of respondents. Another 2.6% declined to state their gender identity.

#### **ADVERTISEMENTS INFLUENCE MY GAMBLING BEHAVIORS**