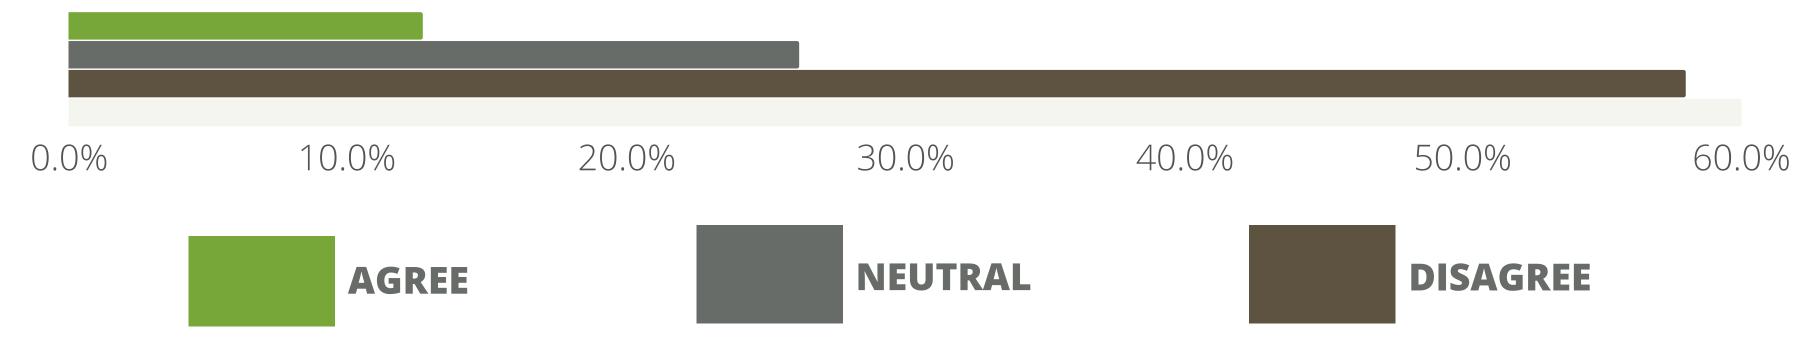

### BETTING ON SPORTS REQUIRES MORE SKILL THAN LUCK

 Female
 Male

 50.3%
 43.5%

 Other

 3.5%

\*Other gender identities include: non-binary, gender fluid, transgender, agender, demi-girl, transdemi boy, gender queer, two-spirit, other, and do not know; each comprised of less than 3.5% of respondents. Another 2.6% declined to state their gender identity.